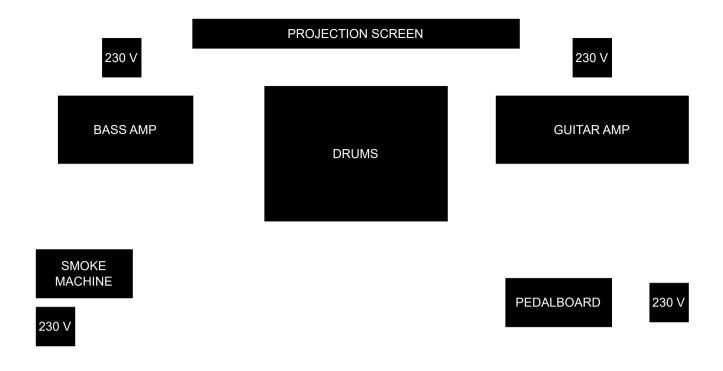

# Nuummite (instrumental post-metal)

### Guitar (Marek)

Option 1 (small)

• 30 W valve combo

Option 2 (big)

- 100 W solid state amp
- 150 W, 8  $\Omega$ , 2x12 speaker cabinet

We would be happy to borrow a 4  $\Omega$  or 8  $\Omega$  speaker cabinet, if available.

### Bass (Lukáš)

- 750 W solid state amp
- 350 W, 4  $\Omega,$  4x10 speaker cabinet

We would be happy to borrow a 4  $\Omega$  or 8  $\Omega$  speaker cabinet, if available.

## **Drums (Michal)**

- 1x snare
- 1x bass drum (double pedal)
- 1x floor tom
- 1x tom with a stand
- 1x hi-hat
- 2x crash
- 1x ride

We bring our own snare, cymbals and pedal. We would be happy to borrow the stands, if available.

#### Other

- Smoke machine
- If a projector is available (HDMI), video will be projected during the concert